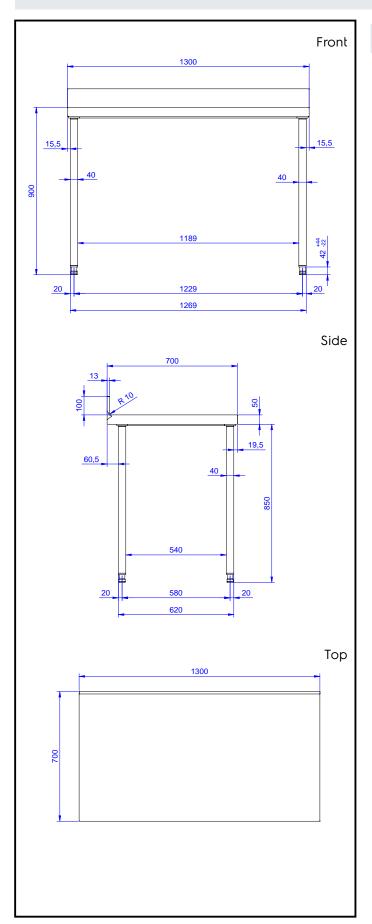

# **Key Information:**

External dimensions, Width:

133233 (TG1310N) 1300 mm

External dimensions, Depth: 700 mm

External dimensions, Height: 1000 mm

Upstand Dimensions, Height: 100 mm

Upstand Dimensions, Depth: 13 mm

Upstand Dimensions, Radius: R=8

Worktop thickness: 50 mm

Net weight: 33.15 kg

Standard Preparation 1300 mm Work Table with Upstand